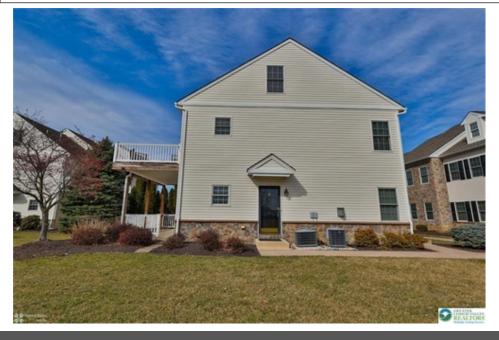

## 1800 Merlot Drive, Bethlehem, PA 18020

- » Beds: 2 | Baths: 1 Full
- » MLS #: 756618
- » Single Family | 1,068 ft<sup>2</sup>
- » More Info: 1800Merlot.Is4Rent.com

Evangelia Papadopoulos

marketing@homespotmedia.com

## Remarks

A first floor condo in the much coveted Bethlehem township located near the hospital and near shopping. A very private entrance, two bedroom, 1 bath, spacious kitchen with cherry cabinetry, formal dining room, welcoming living room plus basement storage. The master bedroom has a walk in closet, a tray ceiling, the laundry room closet is accessible and there are tons of upgrades in this home. Lots of storage and all appliances remain. There are high ceilings, hardwood floors, surround sound, a cozy gas fireplace and a television alcove above the fireplace. There is a pantry closet, spacious linen closet inside the bathroom. The bathroom has an upgraded walk in jaccuzzi tub. An outdoor covered patio that allows you to enjoy the outdoors in privacy. This home is perfect for someone who wants freedom from exterior maintenance and prefers first floor living. A great location for commuters as well. Come see it to appreciate it. There is an option to rent it furnished, but the rent will be adjusted accordingly.