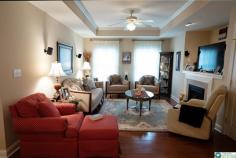

## Remarks

A first floor condo in the much coveted Bethlehem township located near the hospital and near shopping. A very private entrance, two bedroom, 1 bath, spacious kitchen with cherry cabinetry, formal dining room, welcoming living room plus basement storage. The master bedroom has a walk in closet, a tray ceiling, the laundry room closet is accessible and there are tons of upgrades in this home. Lots of storage and all appliances remain. There are high ceilings, hardwood floors, surround sound, a cozy gas fireplace and a television alcove above the fireplace. There is a pantry closet, spacious linen closet inside the bathroom. The bathroom has an upgraded walk in jaccuzzi tub. An outdoor covered patio that allows you to enjoy the outdoors in privacy. This home is perfect for someone who wants freedom from exterior maintenance and prefers first floor living. A great location for commuters as well. Come see it to appreciate it. There is an option to rent it furnished, but the rent will be adjusted accordingly.